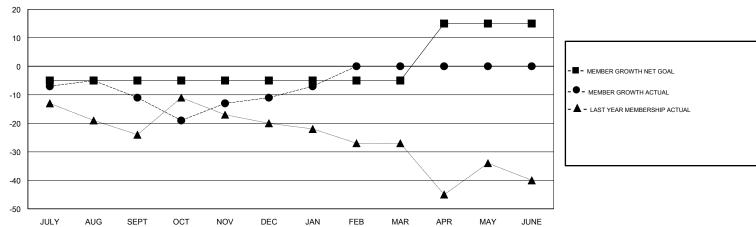

### LOCATION NEWFOUNDLAND-LABRADOR

**GMT CA** 

|                       | Club          | s         |               | Members               |                           |                         |                                              |
|-----------------------|---------------|-----------|---------------|-----------------------|---------------------------|-------------------------|----------------------------------------------|
| RESULTS FOR 2017-2018 |               |           |               | RESULTS FOR 2017-2018 |                           |                         |                                              |
| QUARTER               | NEW CLUB GOAL | NEW CLUBS | DROPPED CLUBS | QUARTER               | MEMBER GROWTH NET<br>GOAL | MEMBER GROWTH<br>ACTUAL | DROPPED MEMBERS ACTUAL (including transfers) |
| JULY/AUG/SEPT         | 0             | 0         | 0             | JULY/AUG/SEPT         | -5                        | 16                      | 26                                           |
| OCT/NOV/DEC           | 0             | 0         | 0             | OCT/NOV/DEC           | 0                         | 48                      | 43                                           |
| JAN/FEB/MAR           | 0             | 0         | 0             | JAN/FEB/MAR           | 0                         | 21                      | 17                                           |
| APR/MAY/JUNE          | 1             | 0         | 0             | APR/MAY/JUNE          | 20                        | 0                       | 0                                            |

## GOALS AND ACTUAL MEMBERS CUMULATIVE

| DROPPED CLUBS: 0  DROPPED MEMBERS |         | 22 CLUBS OF 50 ADDED 1 OR MORE<br>NEW MEMBERS | GENDER DISTRIBUTION  MALE 671 (56.01%)  FEMALE 527 (43.99%)  Women Percentage Fiscal Year Goal: 1% |     |
|-----------------------------------|---------|-----------------------------------------------|----------------------------------------------------------------------------------------------------|-----|
| DECEASED                          | 10      | CLICK HERE FOR CUMULATIVE                     | TOTAL FAMILY UNIT MEMBERS                                                                          | 309 |
| CLUB CANCELLED OTHER              | 0<br>76 | MEMBERSHIP DATA                               | FAMILY MEMBERS PAYING HALF                                                                         | 159 |
| TOTAL                             | 86      |                                               |                                                                                                    |     |